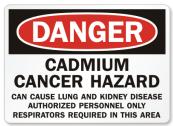

38 of the chemicals and carcinogens that are listed on the FDA's "Harmful and Potentially Harmful Constituents (HPHCs)" list are found in vape juice, including formaldehyde, benzene (found in pesticides and gasoline), and cadmium (toxic heavy metal used in car batteries).