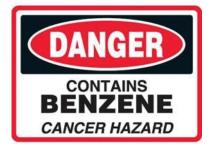

38 of the chemicals and carcinogens that are listed on the FDA's "Harmful and Potentially Harmful Constituents (HPHCs)" list are found in vape juice, including formaldehyde, benzene (found in pesticides and gasoline), and cadmium (toxic heavy metal used in car batteries).