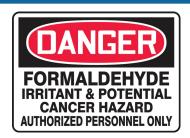

38 of the chemicals and carcinogens that are listed on the FDA's "Harmful and Potentially Harmful Constituents (HPHCs)" list are found in vape juice, including formaldehyde, benzene (found in pesticides and gasoline), and cadmium (toxic heavy metal used in car batteries).