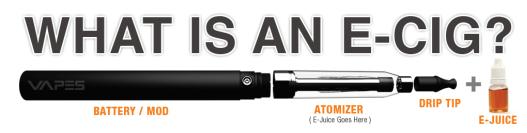

## ELECTRONIC NICOTINE DELIVERY SYSTEMS KEY FACTS

What are e-cigarettes and vape pens?

Electronic cigarettes, also known as vape pens, are hand-held, battery-powered nicotine delivery devices that can also be used for marijuana.

## How do e-cigarettes work?

An atomizer heats the liquid (often called "e-juice" or "e-liquid") which becomes an aerosol or vapor that the user inhales. Hence the term "vaping."